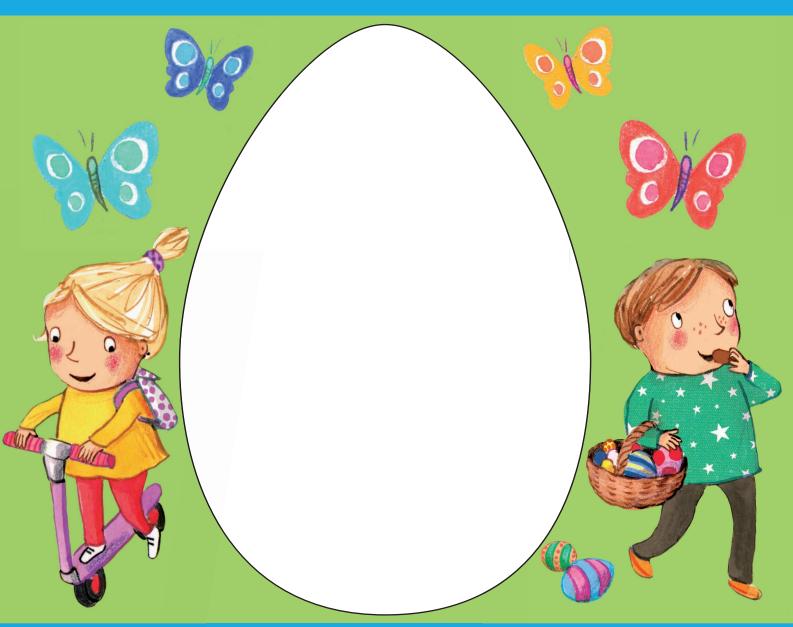

## Design an Easter Egg and win an egg with your design on it!

See below for full details

| Name:       | Age:    |
|-------------|---------|
| Contact No: | School: |
| E-mail:     |         |
| Address:    |         |

Design an Easter Egg for Montezuma's and win an egg with your design on it! The two winning entries will be presented their eggs at the Easter Trail on 19<sup>th</sup> April 2014.

The competition is open to children between the ages of 4 and 12 years and will be judged by a Montezuma's panel, whose decision is final.

Completed A4 entries should be handed in to any Montezuma's store or their school office marked: 'Children on the Edge Easter Trail picture'. All entries must be handed in by Wednesday 2<sup>nd</sup> April 2014 and will be on display at the Easter Trail on 19<sup>th</sup> April 2014. Please include a name and telephone number with each entry. Entry forms with the egg outline may be copied for additional entries

You can be as creative and colourful as you like, but Montezuma's do not use colourings and therefore the designs will be interpreted in chocolate as accurately as possible!

www.montezumas.co.uk