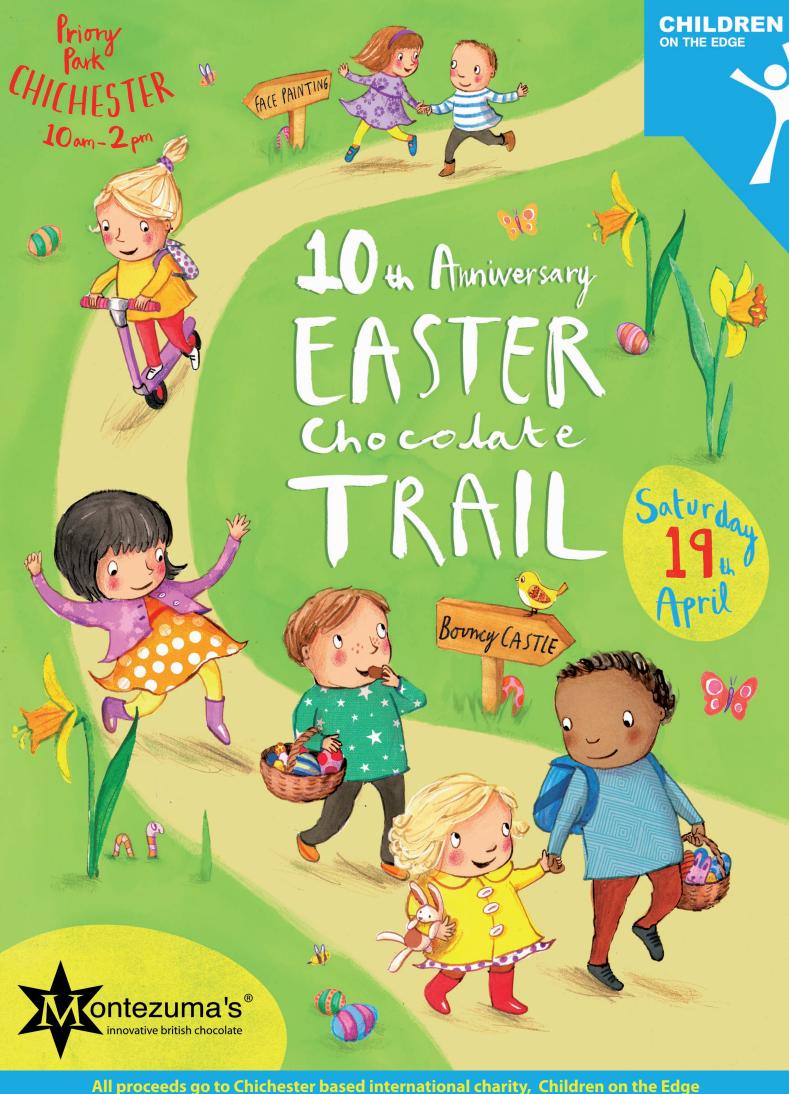

Design an Easter Egg for Montezuma's and win an egg with your design on it! The two winning entries will be presented their eggs at the Easter Trail on 19<sup>th</sup> April 2014.

The competition is open to children between the ages of 4 and 12 years and will be judged by a Montezuma's panel, whose decision is final.

Completed A4 entries should be handed in to any Montezuma's store or their school office marked: 'Children on the Edge Easter Trail picture'. All entries must be handed in by Wednesday 2<sup>nd</sup> April 2014 and will be on display at the Easter Trail on 19<sup>th</sup> April 2014. Please include a name and telephone number with each entry. Entry forms with the egg outline may be copied for additional entries

You can be as creative and colourful as you like, but Montezuma's do not use colourings and therefore the designs will be interpreted in chocolate as accurately as possible!

www.montezumas.co.uk